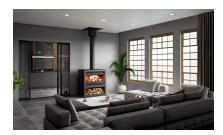

extras. Please contact us for more information.



**Dimensions** 625 × 1037 × 1128 mm

**Brand** Nectre

Style Freestanding, Insert

**Heating Capacity (m2)** 100

Efficiency (%) N/A

Emissions (g/kg) N/A

**Maximum Log Size** 60cm

**Heating Style** Convection

- Email info@fire4u.com.au
- Call 0414 362 377 for an appointment



## PRODUCT DESCRIPTION

The Nectre N900 Freestanding with wood storage is one of the largest open burning wood heaters on the market.

With it's versatility in installation; freestanding with wood storage; built-in or masonry insert, the N900 can become the centrepiece of any room or undercover alfresco area.

## **Features**

- Massive firebox
- longer burn time for better efficiency
- 3 speed remote control fan
- Wood Storage Box

## **OTHER PRODUCT IMAGES**