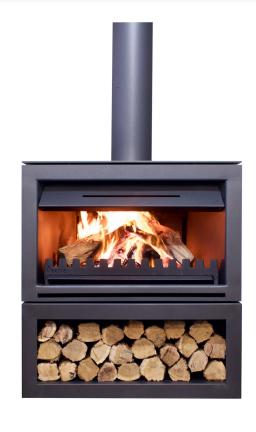

## **NECTRE N900** FREESTANDING OPEN **WOOD FIREPLACE**

\$7,999.00

\*Price is for the N900 Freestanding with Wood Storage model only and does not include optional extras. Please contact us for more information.

## PRODUCT DESCRIPTION

The Nectre N900 Freestanding with wood storage is one of the largest open burning wood heaters on the market.

With it's versatility in installation; freestanding with wood storage; built-in or masonry insert, the N900 can become the centrepiece of any room or undercover alfresco area.

## **Features**

- Massive firebox
- longer burn time for better efficiency
- 3 speed remote control fan
- Wood Storage Box