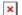

## **NECTRE N60 NAKED** FREESTANDING WOOD **FIREPLACE**

\$4,149.00

Price is for the N60 naked freestanding model only and does not include optional extras. Please contact us for more information.

**Dimensions** 510 × 581 × 1041 mm

Nectre N60 is finished in black metallic paint and comes with steel door with ceramic glass and a stainless steel handle. Steel baffle with steel brick retainer and firebrick lining to improve thermal mass and wood storage underneath.

Available in straight or curved sides.