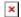

Nectre N60 is finished in black metallic paint and comes with steel door with ceramic glass and a stainless steel handle. Steel baffle with steel brick retainer and firebrick lining to improve thermal mass and wood storage underneath.

Available in straight or curved sides.