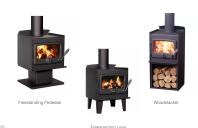

- A 900mm x 900mm hearth is required.
- 10 year firebox warranty on Nectre 15
- Available in 3 different designs Legged, Pedestal & Woodstacker