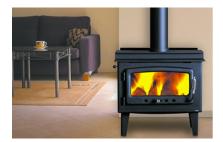

## **NECTRE MK1 LEGGED FREESTANDING WOOD FIREPLACE**

\$2,649.00

\*Price is for the MK1 legged model only and does not include optional extras. Please contact us for more information.

510 × 725 × 664 mm **Dimensions** 

## PRODUCT DESCRIPTION

The Nectre Mk1 is one of the best performing radiant heaters for output, coverage and efficiency.

The Mk1 is right at home in any living space while providing charm, warmth and comfort. Easy to operate features makes it one of our favourite heaters

Nectre Mk1 is finished in black metallic paint and comes with cast iron door with ceramic glass and a stay cool spring handle. Steel baffle with steel brick retainer and firebrick lining to improve thermal mass.