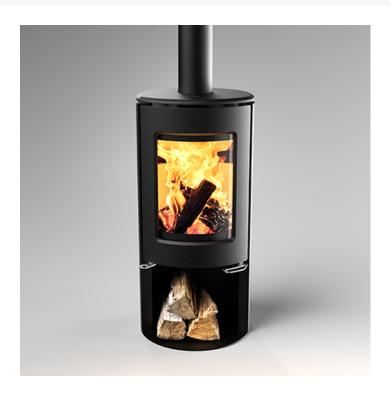

## NECTRE FORM 2 WOODSTACKER FREESTANDING WOOD FIREPLACE

\$5,399.00

\*Price is for the *Nectre Form 2 woodstacker model* only and does not include optional extras. Please contact us for more information.

#### **BRAND NEW - Nectre Form Series - Form 2**

Designed to suit the modern Australian, it is not only clean and extremely modern in its aesthetics but performs exceptionally well with low emissions and powerful heat output.

The ability to connect the air intake of the heater to an outside air source, will mean that it can efficiently heat the modern Australian home.

A cast iron door and top plate not only resonate the robust quality synonymous with the Nectre brand but also more effectively radiate heat into the home. A large pane of curved, flame-resistant glass gives a more captivating view of the fire.

#### **Additional Features**

- 10 year firebox warranty
- Curved glass for increased viewing angle
- Woodstacker
- Optional outside air kit available soon