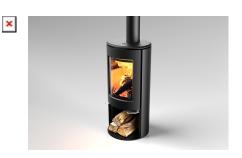

## NECTRE FORM 2 WOODSTACKER FREESTANDING WOOD FIREPLACE

\$5,399.00

\*Price is for the *Nectre Form 2 woodstacker model* only and does not include optional extras. Please contact us for more information.

#### **BRAND NEW - Nectre Form Series - Form 2**

Designed to suit the modern Australian, it is not only clean and extremely modern in its aesthetics but performs exceptionally well with low emissions and powerful heat output.

The ability to connect the air intake of the heater to an outside air source, will mean that it can efficiently heat the modern Australian home.

A cast iron door and top plate not only resonate the robust quality synonymous with the Nectre brand but also more effectively radiate heat into the home. A large pane of curved, flame-resistant glass gives a more captivating view of the fire.

#### **Additional Features**

- 10 year firebox warranty
- Curved glass for increased viewing angle
- Woodstacker
- Optional outside air kit available soon