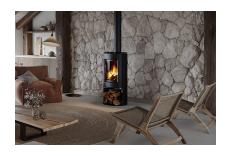

## NECTRE FORM 2 WOODSTACKER FREESTANDING WOOD FIREPLACE

\$5,399.00

\*Price is for the *Nectre Form 2 woodstacker model* only and does not include optional extras. Please contact us for more information.

#### **BRAND NEW - Nectre Form Series - Form 2**

Designed to suit the modern Australian, it is not only clean and extremely modern in its aesthetics but performs exceptionally well with low emissions and powerful heat output.

The ability to connect the air intake of the heater to an outside air source, will mean that it can efficiently heat the modern Australian home.

A cast iron door and top plate not only resonate the robust quality synonymous with the Nectre brand but also more effectively radiate heat into the home. A large pane of curved, flame-resistant glass gives a more captivating view of the fire.