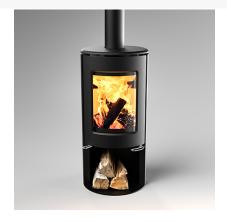

## NECTRE FORM 2 WOODSTACKER FREESTANDING WOOD FIREPLACE

\$5,399.00

\*Price is for the *Nectre Form 2 woodstacker model* only and does not include optional extras. Please contact us for more information.

#### **BRAND NEW - Nectre Form Series - Form 2**

Designed to suit the modern Australian, it is not only clean and extremely modern in its aesthetics but performs exceptionally well with low emissions and powerful heat output.

The ability to connect the air intake of the heater to an outside air source, will mean that it can efficiently heat the modern Australian home.

A cast iron door and top plate not only resonate the robust quality synonymous with the Nectre brand but also more effectively radiate heat into the home. A large pane of curved, flame-resistant glass gives a more captivating view of the fire.

#### **Additional Features**

- 10 year firebox warranty
- Curved glass for increased viewing angle
- Woodstacker
- Optional outside air kit available soon