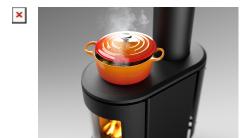

The sleek capsule shape is resolved with cast iron, high quality stainless steel controls and curved glass, which offers a wider view of the flames, impressive performance and heating efficiency.

The outside air capability and ability to cook on the top plate will make **Form 1** especially attractive for compact, eco-friendly housing designs, and make it a better fit for newly constructed housing in general.

#### **Additional Features**

- 10 year firebox warranty
- Curved glass for increased viewing angle
- Cooking Zone
- Optional outside air intake kit available soon