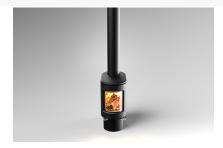

#### **BRAND NEW - Nectre Form Series - Form 1**

A fresh and novel take on what a combustion heater can look like, and the only woodheater in the Australian wood heating landscape with its narrow yet deep form factor.

The sleek capsule shape is resolved with cast iron, high quality stainless steel controls and curved glass, which offers a wider view of the flames, impressive performance and heating efficiency.

The outside air capability and ability to cook on the top plate will make **Form 1** especially attractive for compact, eco-friendly housing designs, and make it a better fit for newly constructed housing in general.