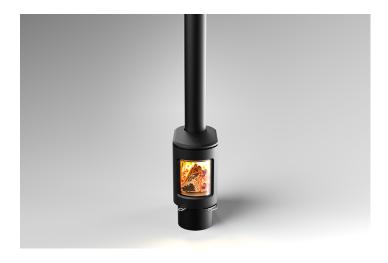

#### **BRAND NEW - Nectre Form Series - Form 1**

A fresh and novel take on what a combustion heater can look like, and the only woodheater in the Australian wood heating landscape with its narrow yet deep form factor.

The sleek capsule shape is resolved with cast iron, high quality stainless steel controls and curved glass, which offers a wider view of the flames, impressive performance and heating efficiency.

The outside air capability and ability to cook on the top plate will make **Form 1** especially attractive for compact, eco-friendly housing designs, and make it a better fit for newly constructed housing in general.