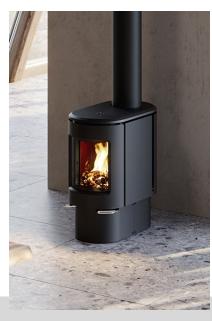

#### **BRAND NEW - Nectre Form Series - Form 1**

A fresh and novel take on what a combustion heater can look like, and the only woodheater in the Australian wood heating landscape with its narrow yet deep form factor.

The sleek capsule shape is resolved with cast iron, high quality stainless steel controls and curved glass, which offers a wider view of the flames, impressive performance and heating efficiency.

The outside air capability and ability to cook on the top plate will make **Form 1** especially attractive for compact, eco-friendly housing designs, and make it a better fit for newly constructed housing in general.