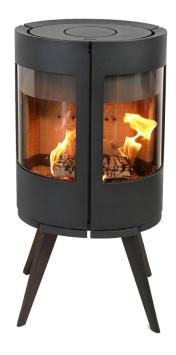

## PRODUCT DESCRIPTION

The combination of cast-iron, glass and the elliptical shape sets the 6612 model apart from the crowd.

These fires provide style, function and supreme performance. The unique double door maximizes the glass area providing a 180° view of the flames.

Available in two designs, 6612 with legs or the 6643 with Wood Storage.