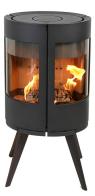

## **MORSO 6612** FREESTANDING LEGGED **WOOD FIREPLACE**

\$4,985.00

\*Price is for both the Morso 6612 Legged model and does not include optional extras. Please contact us for more information.

**Brand** Morso

## PRODUCT DESCRIPTION

The combination of cast-iron, glass and the elliptical shape sets the 6612 model apart from the crowd.

These fires provide style, function and supreme performance. The unique double door maximizes the glass area providing a 180° view of the flames.

Available in two designs, 6612 with legs or the 6643 with Wood Storage.