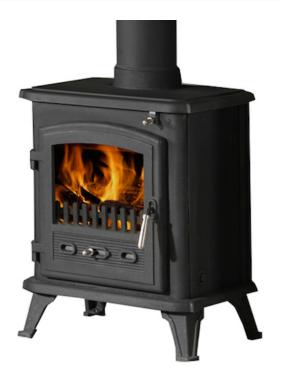

## MASPORT WESTCOTT 1000 FREESTANDING WOOD FIREPLACE

# **PRODUCT DESCRIPTION**

The WESTCOTT1000 is a compact cast-iron wood radiant fire able to efficiently heat small areas. Proudly designed in New Zealand, its top or rear flue options allow for a versatile installation in your home.

#### Additional Information

- Designed to heat small sized areas up to 50m<sup>2</sup>
- Cast-iron construction
- Cooktop, grate and ashpan
- Airway system to maintain clear door glass