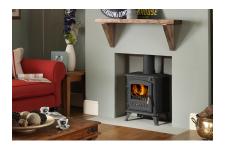

| <u>Masport</u>      |
| Heating Capacity (m2) | 50                  |
| Efficiency (%)        | 66                  |
| Emissions (g/kg)      | 2.3g/kg             |
| Maximum Log Size      | 30cm                |
| Heating Style         | Radiant             |

- Email info@fire4u.com.au
- Call 0414 362 377 for an appointment



# **PRODUCT DESCRIPTION**

The WESTCOTT1000 is a compact cast-iron wood radiant fire able to efficiently heat small areas. Proudly designed in New Zealand, its top or rear flue options allow for a versatile installation in your home.

#### Additional Information

- Designed to heat small sized areas up to 50m<sup>2</sup>
- Cast-iron construction
- Cooktop, grate and ashpan
- Airway system to maintain clear door glass

## **OTHER PRODUCT IMAGES**