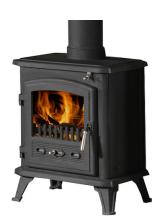

| <u>Masport</u>      |
| Heating Capacity (m2) | 50                  |
| Efficiency (%)        | 66                  |
| Emissions (g/kg)      | 2.3g/kg             |
| Maximum Log Size      | 30cm                |
| Heating Style         | Radiant             |

- Email info@fire4u.com.au
- Call 0414 362 377 for an appointment



# **PRODUCT DESCRIPTION**

The WESTCOTT1000 is a compact cast-iron wood radiant fire able to efficiently heat small areas. Proudly designed in New Zealand, its top or rear flue options allow for a versatile installation in your home.

#### Additional Information

- Designed to heat small sized areas up to 50m<sup>2</sup>
- Cast-iron construction
- Cooktop, grate and ashpan
- Airway system to maintain clear door glass

## **OTHER PRODUCT IMAGES**