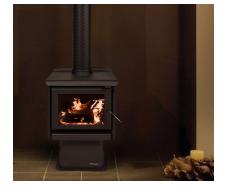

9.00

\*Price is for the Rubyvale (R3000) model only and does not include optional extras. Please contact us for more information.



**Dimensions** 522 × 623 × 690 mm

**Freestanding** Style

**Brand Masport** 

**Firebox Material** Steel

**Heating Capacity (m2)** 160

Efficiency (%) 64

**Maximum Log Size** 32cm

**Firebox Dimensions (WxDxH)** 372 x 316 x 284mm

- Email info@fire4u.com.au
- Call 0414 362 377 for an appointment



## **PRODUCT DESCRIPTION**

The RUBYVALE steel freestanding wood fire is a compact radiant fire which will heat small areas with versatile installation options.

## **Additional Information**

- Designed to heat small to medium sized areas up to 160m<sup>2</sup>
- 6mm radiant cooktop
- 6mm durable steel firebox
- Integrated ashpan

## **OTHER PRODUCT IMAGES**