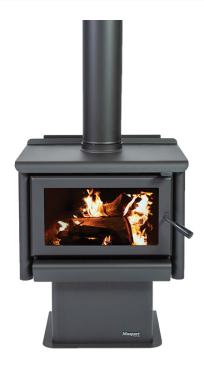

## **MASPORT RUBYVALE** FREESTANDING WOOD **FIREPLACE**

\$2,099.00

\*Price is for the Rubyvale (R3000) model only and does not include optional extras. Please contact us for more information.

**Dimensions** 522 × 623 × 690 mm

**Freestanding** Style

**Brand Masport** 

**Firebox Material** Steel

**Heating Capacity (m2)** 160

Efficiency (%) 64

**Maximum Log Size** 32cm

**Firebox Dimensions (WxDxH)** 372 x 316 x 284mm

- Email info@fire4u.com.au
- Call 0414 362 377 for an appointment

## **PRODUCT DESCRIPTION**

The RUBYVALE steel freestanding wood fire is a compact radiant fire which will heat small areas with versatile installation options.

## **Additional Information**

- Designed to heat small to medium sized areas up to 160m<sup>2</sup>
- 6mm radiant cooktop
- 6mm durable steel firebox
- Integrated ashpan