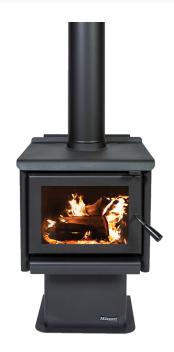

## **MASPORT ROSEWOOD** FREESTANDING WOOD **FIREPLACE**

\$1,899.00

\*Price is for the Rosewood (R1200 Pedestal) model only and does not include optional extras. Please contact us for more information.

**Dimensions** 493 × 510 × 640 mm

## **PRODUCT DESCRIPTION**

The ROSEWOOD steel freestanding wood fire is made compact to heat and elevate small areas.

## **Additional Information**

- Designed to heat small sized areas up to 120m<sup>2</sup>
- 6mm radiant cooktop
- 3mm durable steel firebox