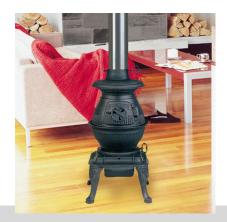

### MASPORT KLONDIKE POT BELLY FREESTANDING WOOD FIREPLACE

# **PRODUCT DESCRIPTION**

The classic, North American styling of the Klondike makes it an attractive eye catcher; giving a cosy glow to any room.

## **OTHER PRODUCT IMAGES**

- Email info@fire4u.com.au
- Call 0414 362 377 for an appointment