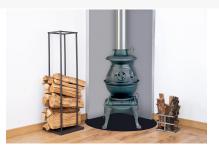

### MASPORT KLONDIKE POT BELLY FREESTANDING WOOD FIREPLACE

# **PRODUCT DESCRIPTION**

The classic, North American styling of the Klondike makes it an attractive eye catcher; giving a cosy glow to any room.

## **OTHER PRODUCT IMAGES**

- Email info@fire4u.com.au
- Call 0414 362 377 for an appointment