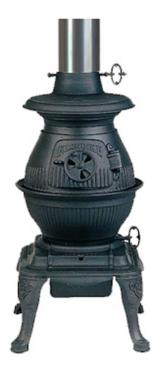

### MASPORT KLONDIKE POT BELLY FREESTANDING WOOD FIREPLACE

# **PRODUCT DESCRIPTION**

The classic, North American styling of the Klondike makes it an attractive eye catcher; giving a cosy glow to any room.

#### Specifications

| Finish           | Black     |
|------------------|-----------|
| Firebox Material | Cast Iron |
| Circulation      | Radiant   |

#### Additional Information

- Heats medium to large sized areas
- Estimated 10kW heat output
- Radiant circulation
- Efficient cooktop for cooking or boiling water
- Finished in rugged black cast iron
- Ashpan for convenient cleaning