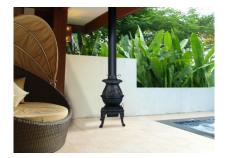

### MASPORT KLONDIKE POT BELLY FREESTANDING WOOD FIREPLACE

# **PRODUCT DESCRIPTION**

The classic, North American styling of the Klondike makes it an attractive eye catcher; giving a cosy glow to any room.

## **OTHER PRODUCT IMAGES**

- Email info@fire4u.com.au
- Call 0414 362 377 for an appointment