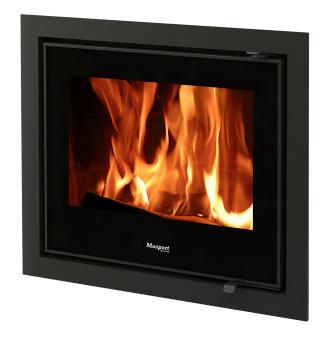

# **MASPORT INVERELL INSERT WOOD FIREPLACE**

\$5,499.00

\*Price is for the Inverell I7000 model only and does not include optional extras. Please contact us for more information.

**Dimensions** 600 × 860 × 794 mm

Style <u>Insert</u>

**Brand Masport** 

**Heating Capacity (m2)** 250

**Maximum Log Size** 56cm

- Email info@fire4u.com.au
- Call 0414 362 377 for an appointment

### PRODUCT DESCRIPTION

Big, bold and striking, the Inverell adds great visual impact and plenty of heat for large, spacious areas.

### **Specifications**

Finish VHT Black

Firebox Material Steel

Firebox Dimensions (WxDxH) 814 x 6 x 692mm

#### **Additional Information**

- Designed to heat large sized areas up to 250m<sup>2</sup>
- Central Heating Appliance
- Zero Clearance as a standard
- For built-in cavity application only
- Flexible Ducting x 2 The ducting is to be vented in the same room or an adjacent room