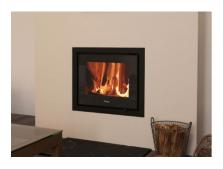

Please contact us for more information.



**Dimensions** 600 × 860 × 794 mm

Style <u>Insert</u>

**Brand Masport** 

**Heating Capacity (m2)** 250

**Maximum Log Size** 56cm

- Email info@fire4u.com.au
- Call 0414 362 377 for an appointment



### PRODUCT DESCRIPTION

Big, bold and striking, the Inverell adds great visual impact and plenty of heat for large, spacious areas.

### **Specifications**

Finish VHT Black

Firebox Material Steel

Firebox Dimensions (WxDxH) 814 x 6 x 692mm

#### **Additional Information**

- Designed to heat large sized areas up to 250m<sup>2</sup>
- Central Heating Appliance
- Zero Clearance as a standard
- For built-in cavity application only
- Flexible Ducting x 2 The ducting is to be vented in the same room or an adjacent room

## **OTHER PRODUCT IMAGES**