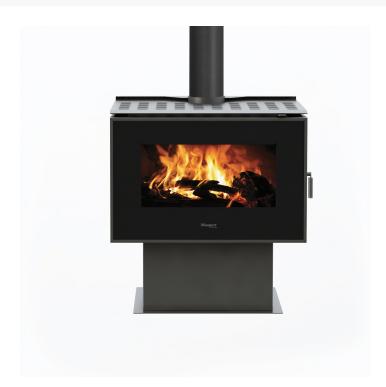

## MASPORT CRESWICK FREESTANDING WOOD FIREPLACE

\$3,849.00

\*Price is for the Creswick (C12000) model only and does not include optional extras. Please contact us for more information.

**Dimensions**  $610 \times 810 \times 865 \text{ mm}$ 

## **PRODUCT DESCRIPTION**

The CRESWICK steel freestanding wood fire has a beautiful modern glass door with a better viewing area.

## **Specifications**

**Finish** VHT Black

Firebox Material Steel

**Firebox Dimensions (WxDxH)** 605 x 470 x 365mm