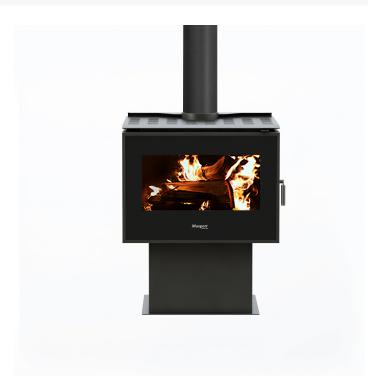

## MASPORT CLUNES FREESTANDING WOOD FIREPLACE

# **PRODUCT DESCRIPTION**

The CLUNES steel freestanding wood fire has a beautiful modern glass door with a better viewing area.