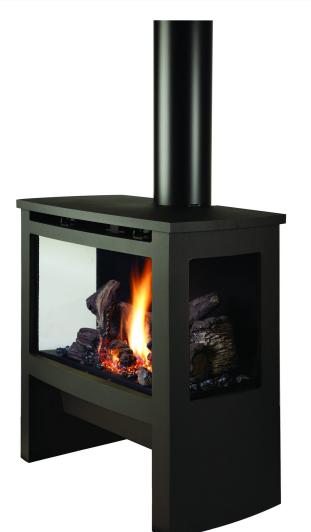

## LOPI CYPRESS GS2 FREESTANDING GAS FIREPLACE

# **PRODUCT DESCRIPTION**

The Lopi Cypress GS2 Freestanding Gas Heater is a contemporary fireplace that features the award winning Ember-Fyre burner with high definition Log. The venting options mean that it can flue off the top or directly off the rear. The large heating capacity and 3 panels of ceramic glass mean incredible heat and an incredible view

### **Specifications**

| Mj Input           | 40 Mj High 11.9 Mj Low NG 7.2 Mj Low LPG           |  |
|--------------------|----------------------------------------------------|--|
| Visible Glass Size | Front: 667mm wide x 411mm high Sides: 268mm wide x |  |
|                    | 390mm high                                         |  |
| Burner System      | Dual Burner - Ember-Fyre™                          |  |
| Accent Lights      | Included                                           |  |
| Remote Control     | Wall Mounted GreenSmart 2 Thermostat Remote        |  |