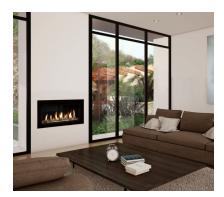

### LOPI 6015 HO GS2 LINEAR SERIES INSERT GAS FIREPLACE

# **PRODUCT DESCRIPTION**

The Lopi 6015 HO GS2 is the largest in this series. The 6015 features almost 1.5 metres of flame, beauty and heat!

With under lighting, glass and optional media, this fireplace will certainly be a focal point in your home as well as providing heating of up to 260Sqm\*

# **OTHER PRODUCT IMAGES**