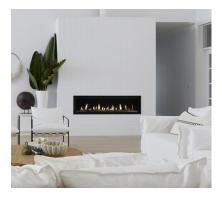

### LOPI 6015 HO GS2 LINEAR SERIES INSERT GAS FIREPLACE

# **PRODUCT DESCRIPTION**

The Lopi 6015 HO GS2 is the largest in this series. The 6015 features almost 1.5 metres of flame, beauty and heat!

With under lighting, glass and optional media, this fireplace will certainly be a focal point in your home as well as providing heating of up to 260Sqm\*

# **OTHER PRODUCT IMAGES**