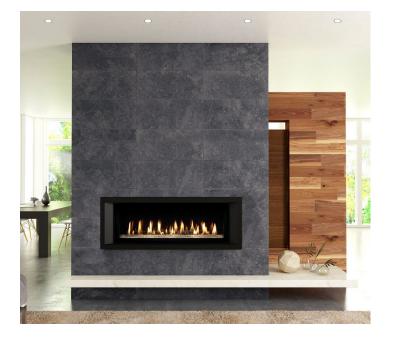

### LOPI 6015 HO GS2 LINEAR SERIES INSERT GAS FIREPLACE

# **PRODUCT DESCRIPTION**

The Lopi 6015 HO GS2 is the largest in this series. The 6015 features almost 1.5 metres of flame, beauty and heat!

With under lighting, glass and optional media, this fireplace will certainly be a focal point in your home as well as providing heating of up to 260Sqm\*

The 6015 can be turned down by over 50% to create a more subtle heat whilst maintaining an impressive flame.

\*Heating capacity varies according to the size of closed off area, ceiling height, floor plan, insulation and outside air temperature