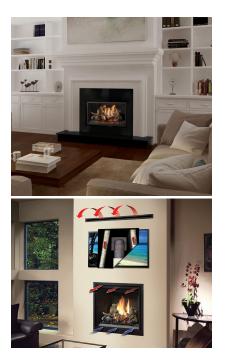

### **<u>Coolsmart Wall Option</u>** for wall mounted TV's above fireplace

• Call 0414 362 377 for an appointment

# **OTHER PRODUCT IMAGES**

BEVELED TILE TRIM KIT