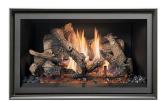

# **PRODUCT DESCRIPTION**

The minimal design of the 564 Clean Face 25K with reduced dimensions takes up less space in your home, which makes installing this fireplace simple. This allows you the flexibility of a adding fire to almost any room in your home. This top or rear vent fireplace features a "clean face" look without the need for grills or a face. The 564 Clean Face 25K is a Deluxe model that comes standard with new Ember-Glo™ ember bed lighting, adjustable overhead Accent Lights, detailed oak log set. You can also add the CoolSmart Wall™ option making it easy to install a television directly above you fireplace.

### **Specifications**

| Mj Input           | 26.4Mj/hr                                    |
|--------------------|----------------------------------------------|
| Visible Glass Size | 797 wide x 460mm high                        |
| Installation Type  | Zero Clearance                               |
| Fan                | Dual Fans                                    |
| Burner System      | Dual Burner Dancing-Fyre GreenSmart 2        |
| Accent Lights      | Ember-Glo & Top Lighting                     |
| Remote Control     | GreenSmart 2 Wall Thermostat Remote Standard |