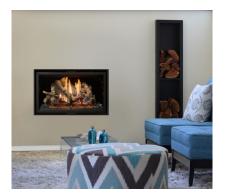

# LOPI 564 CLEAN FACE 25K GS2 INSERT GAS FIREPLACE

# **PRODUCT DESCRIPTION**

The minimal design of the 564 Clean Face 25K with reduced dimensions takes up less space in your home, which makes installing this fireplace simple. This allows you the flexibility of a adding fire to almost any room in your home. This top or rear vent fireplace features a "clean face" look without the need for grills or a face. The 564 Clean Face 25K is a Deluxe model that comes standard with new Ember-Glo™ ember bed lighting, adjustable overhead Accent Lights, detailed oak log set. You can also add the CoolSmart Wall™ option making it easy to install a television directly above you fireplace.

### **Specifications**

| Mj Input           | 26.4Mj/hr                                    |
|--------------------|----------------------------------------------|
| Visible Glass Size | 797 wide x 460mm high                        |
| Installation Type  | Zero Clearance                               |
| Fan                | Dual Fans                                    |
| Burner System      | Dual Burner Dancing-Fyre GreenSmart 2        |
| Accent Lights      | Ember-Glo & Top Lighting                     |
| Remote Control     | GreenSmart 2 Wall Thermostat Remote Standard |