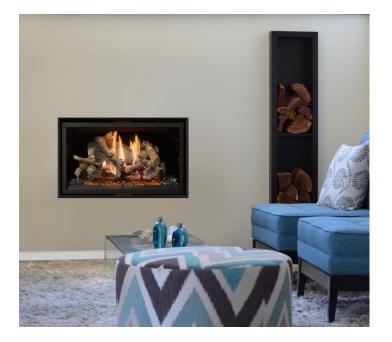

# LOPI 564 CLEAN FACE 25K GS2 INSERT GAS FIREPLACE

# **PRODUCT DESCRIPTION**

The minimal design of the 564 Clean Face 25K with reduced dimensions takes up less space in your home, which makes installing this fireplace simple. This allows you the flexibility of a adding fire to almost any room in your home. This top or rear vent fireplace features a "clean face" look without the need for grills or a face. The 564 Clean Face 25K is a Deluxe model that comes standard with new Ember-Glo™ ember bed lighting, adjustable overhead Accent Lights, detailed oak log set. You can also add the CoolSmart Wall™ option making it easy to install a television directly above you fireplace.

### **Specifications**

| Mj Input           | 26.4Mj/hr                                    |
|--------------------|----------------------------------------------|
| Visible Glass Size | 797 wide x 460mm high                        |
| Installation Type  | Zero Clearance                               |
| Fan                | Dual Fans                                    |
| Burner System      | Dual Burner Dancing-Fyre GreenSmart 2        |
| Accent Lights      | Ember-Glo & Top Lighting                     |
| Remote Control     | GreenSmart 2 Wall Thermostat Remote Standard |