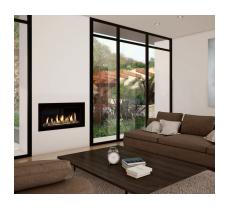

## PRODUCT DESCRIPTION

The Lopi 4415 HO GS2 gas fireplace brings you the very best in home heating and style with its sleek, linear appearance and impressively high heat output.

With a long row of dancing flames and built-in dual fans, the 4415 is not only an excellent heater but a beautiful focal point in your home. Turn on the under-lighting that shines through the translucent glass floor and you've got magic whether the fire is on or off.

This sophisticated fireplace an accompany any architectural style with a selection of fireback liner options along with additional media options. Add traditional log and rock embers for that more classic style, or a choice of two stone options and Driftwood for a more contemporary statement.

### **4415 HO GS2 Specifications**

**Heating Capacity** Up to 195sqm

**Mj Input** 44Mj High 22Mj Low NG/LPG

Kw Output 10.58Kw

**Visible Glass Size** 1066mm wide x 315mm high

**Installation Type** Zero Clearance