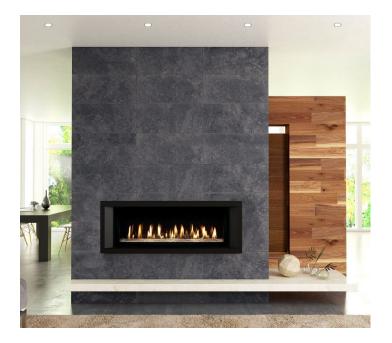

# LOPI 4415 HO GS2 LINEAR SERIES INSERT GAS FIREPLACE

\$9,635.00

\*Price is for the *Lopi 4415 HO GS2 with Black Painted Liner & Glass Only.* Does not include optional extras. Please contact us for more information.

## PRODUCT DESCRIPTION

The Lopi 4415 HO GS2 gas fireplace brings you the very best in home heating and style with its sleek, linear appearance and impressively high heat output.

With a long row of dancing flames and built-in dual fans, the 4415 is not only an excellent heater but a beautiful focal point in your home. Turn on the under-lighting that shines through the translucent glass floor and you've got magic whether the fire is on or off.

This sophisticated fireplace an accompany any architectural style with a selection of fireback liner options along with additional media options. Add traditional log and rock embers for that more classic style, or a choice of two stone options and Driftwood for a more contemporary statement.