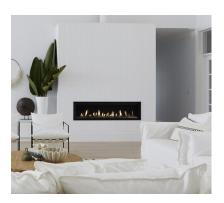

## PRODUCT DESCRIPTION

The Lopi 4415 HO GS2 gas fireplace brings you the very best in home heating and style with its sleek, linear appearance and impressively high heat output.

With a long row of dancing flames and built-in dual fans, the 4415 is not only an excellent heater but a beautiful focal point in your home. Turn on the under-lighting that shines through the translucent glass floor and you've got magic whether the fire is on or off.

This sophisticated fireplace an accompany any architectural style with a selection of fireback liner options along with additional media options. Add traditional log and rock embers for that more classic style, or a choice of two stone options and Driftwood for a more contemporary statement.

### **4415 HO GS2 Specifications**

**Heating Capacity** Up to 195sqm

**Mj Input** 44Mj High 22Mj Low NG/LPG

Kw Output 10.58Kw

**Visible Glass Size** 1066mm wide x 315mm high

**Installation Type** Zero Clearance