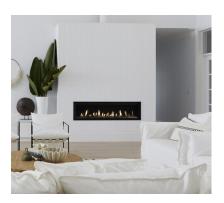

## PRODUCT DESCRIPTION

The Lopi 3615 HO GS2 is the smallest in the line-up. The smaller dimensions of the 3615 make it suitable for smaller room proportions or walls. The decreased size of the 3615 however does not mean a low heat output. With a gas input of 35Mj/hr and ceramic glass for increased radiant heat this smaller linear fireplace packs plenty into the overall width of 914mm.

The 3615 HO GS2 features a glass viewing area of over 850mm in its width with high dancing flames and under lighting whether the fire is on or off.

Like the full Lopi linear range you have the option of just a glass bed in a choice of 4 colours or rock embers. As an option you can add one the additional media option s including a contemporary Driftwood, Traditional Log, Tumbled Stoned or Driftwood Twig & Stones.

Finally you can choose between the black painted fire-back liner, black enamel, silver or Ledgestone to further compliment this stunning fire.