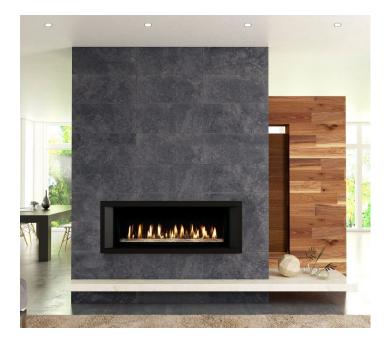

## PRODUCT DESCRIPTION

The Lopi 3615 HO GS2 is the smallest in the line-up. The smaller dimensions of the 3615 make it suitable for smaller room proportions or walls. The decreased size of the 3615 however does not mean a low heat output. With a gas input of 35Mj/hr and ceramic glass for increased radiant heat this smaller linear fireplace packs plenty into the overall width of 914mm.

The 3615 HO GS2 features a glass viewing area of over 850mm in its width with high dancing flames and under lighting whether the fire is on or off.

Like the full Lopi linear range you have the option of just a glass bed in a choice of 4 colours or rock embers. As an option you can add one the additional media option s including a contemporary Driftwood, Traditional Log, Tumbled Stoned or Driftwood Twig & Stones.

Finally you can choose between the black painted fire-back liner, black enamel, silver or Ledgestone to further compliment this stunning fire.