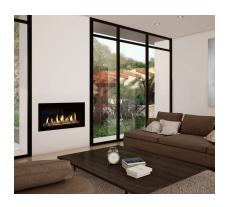

## PRODUCT DESCRIPTION

The Lopi 3615 HO GS2 is the smallest in the line-up. The smaller dimensions of the 3615 make it suitable for smaller room proportions or walls. The decreased size of the 3615 however does not mean a low heat output. With a gas input of 35Mj/hr and ceramic glass for increased radiant heat this smaller linear fireplace packs plenty into the overall width of 914mm.

The 3615 HO GS2 features a glass viewing area of over 850mm in its width with high dancing flames and under lighting whether the fire is on or off.

Like the full Lopi linear range you have the option of just a glass bed in a choice of 4 colours or rock embers. As an option you can add one the additional media option s including a contemporary Driftwood, Traditional Log, Tumbled Stoned or Driftwood Twig & Stones.

Finally you can choose between the black painted fire-back liner, black enamel, silver or Ledgestone to further compliment this stunning fire.