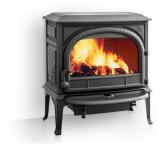

## JOTUL F400 FREESTANDING WOOD **FIREPLACE**

\$5,799.00

\*Price is for the F400 SD Lattice Black Paint model only and does not include optional extras. Please contact us for more information.

Weight 158 kg

## PRODUCT DESCRIPTION

Jøtul F 400 is a large wood stove, with room for logs of up to 50 cm. This model has a large external ash removal solution which facilitates convenient emptying of the ashes. The ash lip catches ashes that may accidentally fall out of the combustion chamber.

The wood stove has a large glass door that provides a perfect view of the burning logs and is embellished with a pattern that outlines part of the Norwegian coastline. Jøtul F 400 is available in maintenance free enamel or black paint.

## **Advantages**

- ☐ Cast iron
- ☐ Can burn 50 cm long logs
- ☐ External ash removal solution and ash lip
- ☐ Easy operation with only one air vent
- ☐ Large combustion chamber
- ☐ Large glass with perfect view to the burning logs
- ☐ Available with enameled surface