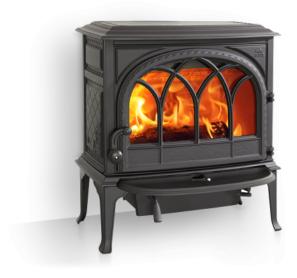

## JOTUL F400 FREESTANDING WOOD **FIREPLACE**

\$5,799.00

\*Price is for the F400 SD Lattice Black Paint model only and does not include optional extras. Please contact us for more information.

Weight 158 kg

## PRODUCT DESCRIPTION

Jøtul F 400 is a large wood stove, with room for logs of up to 50 cm. This model has a large external ash removal solution which facilitates convenient emptying of the ashes. The ash lip catches ashes that may accidentally fall out of the combustion chamber.

The wood stove has a large glass door that provides a perfect view of the burning logs and is embellished with a pattern that outlines part of the Norwegian coastline. Jøtul F 400 is available in maintenance free enamel or black paint.

## **Advantages**

- ☐ Cast iron
- ☐ Can burn 50 cm long logs
- ☐ External ash removal solution and ash lip
- ☐ Easy operation with only one air vent
- ☐ Large combustion chamber
- ☐ Large glass with perfect view to the burning logs
- ☐ Available with enameled surface