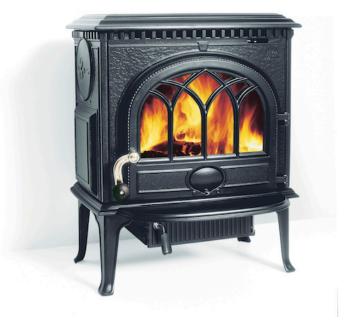

### JOTUL F3 FREESTANDING WOOD FIREPLACE

#### \$5,099.00

\*Price is for the *F3 Blue Black Enamel* model only and does not include optional extras. Please contact us for more information.

| Weight                | 124 kg       |
|-----------------------|--------------|
| Style                 | Freestanding |
| Brand                 | <u>Jotul</u> |
| Heating Capacity (m2) | 100          |
| pa_log-size-mm        | 189          |
| Efficiency (%)        | 64           |

# **PRODUCT DESCRIPTION**

Jøtul F3 has advanced clean burn technology for greater efficiency and an integral ash solution. It can also burn selected smokeless fuels without the need for an adaption kit. Adaptable with a short leg option, the Jøtul F3 makes an elegant focal point in any room, and gives a peak heat output up to 13kW.

### Advantages

- 🛛 Cast iron
- Spacious combustion chamber
- I Many different colours
- Exterior, large ash removal solution
- Available in enameled surface