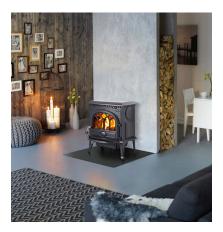

### JOTUL F3 FREESTANDING WOOD FIREPLACE

#### \$5,099.00

\*Price is for the *F3 Blue Black Enamel* model only and does not include optional extras. Please contact us for more information.

| Weight                | 124 kg       |
|-----------------------|--------------|
| Style                 | Freestanding |
| Brand                 | <u>Jotul</u> |
| Heating Capacity (m2) | 100          |
| pa_log-size-mm        | 189          |
| Efficiency (%)        | 64           |

# **PRODUCT DESCRIPTION**

Jøtul F3 has advanced clean burn technology for greater efficiency and an integral ash solution. It can also burn selected smokeless fuels without the need for an adaption kit. Adaptable with a short leg option, the Jøtul F3 makes an elegant focal point in any room, and gives a peak heat output up to 13kW.