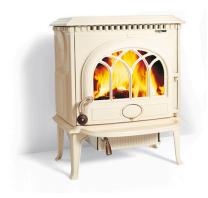

| Style                 | Freestanding |
| Brand                 | <u>Jotul</u> |
| Heating Capacity (m2) | 100          |
| pa_log-size-mm        | 189          |
| Efficiency (%)        | 64           |

- Email info@fire4u.com.au
- Call 0414 362 377 for an appointment



# **PRODUCT DESCRIPTION**

Jøtul F3 has advanced clean burn technology for greater efficiency and an integral ash solution. It can also burn selected smokeless fuels without the need for an adaption kit. Adaptable with a short leg option, the Jøtul F3 makes an elegant focal point in any room, and gives a peak heat output up to 13kW.

### Advantages

- 🛛 Cast iron
- Spacious combustion chamber
- I Many different colours
- Exterior, large ash removal solution
- Available in enameled surface

## **OTHER PRODUCT IMAGES**