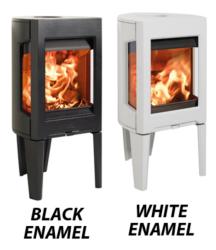

### \$4,649.00

\*Price is for the *F163 black paint* model only and does not include optional extras. Please contact us for more information.

| Weight                | 115 kg       |
|-----------------------|--------------|
| Brand                 | <u>Jotul</u> |
| Style                 | Freestanding |
| Heating Capacity (m2) | 100-140      |
| Efficiency (%)        | 65           |
| Emissions (g/kg)      | 1.5g/kg      |
| Log Size              | 33cm         |
| Heating Style         | N/A          |