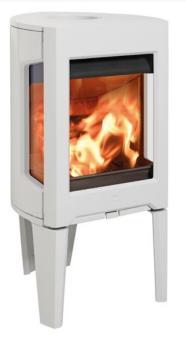

### JOTUL F163 FREESTANDING WOOD FIREPLACE

# **PRODUCT DESCRIPTION**

F 163 is one of the most efficient heaters on the market. A unique look, characterised by its large side glasses and three sturdy legs, makes it suitable for both corner and standard installations. Designed to suit modern living and powerful enough to heat 100-140m2.