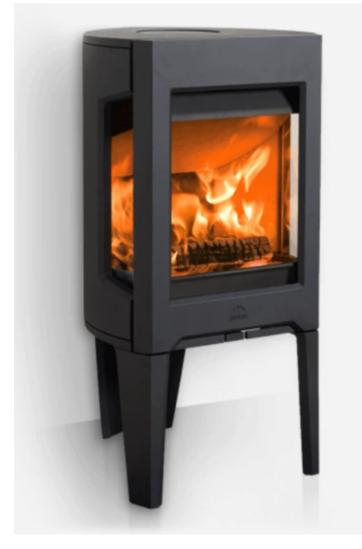

### JOTUL F163 FREESTANDING WOOD FIREPLACE

# **PRODUCT DESCRIPTION**

F 163 is one of the most efficient heaters on the market. A unique look, characterised by its large side glasses and three sturdy legs, makes it suitable for both corner and standard installations. Designed to suit modern living and powerful enough to heat 100-140m2.