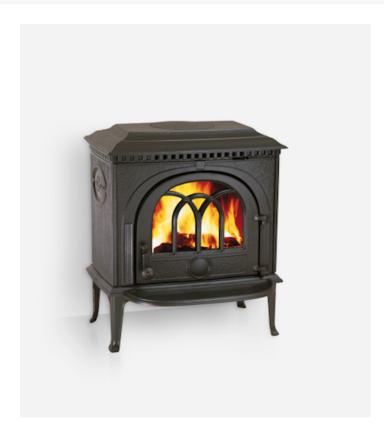

## JOTUL F8 TD FREESTANDING WOOD **FIREPLACE**

\$3,949.00

\*Price is for the F8 TD Black Paint model only and does not include optional extras. Please contact us for more information.

Weight 143 kg

**Freestanding** Style

## **PRODUCT DESCRIPTION**

The Jøtul F 8 TD is one of Jøtul's oldest traditional stoves still going strong. Why have people warmed to this stove for generations? Perhaps its the timeless, classic look, combined with an impressive peak heat output of 17kW.

## **Advantages**

- ☐ Classic cast iron wood stove
- ☐ Easy to install with flue outlet on top and rear
- ☐ Black paint surface
- ☐ Ash solution is standard