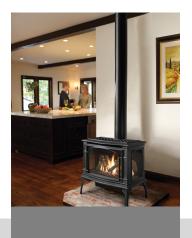

## LOPI GREENFIELD GS2 FREESTANDING GAS FIREPLACE

### \$7,885.00

\*Price is for the *Greenfield freestanding* model only and does not include optional extras. Please contact us for more information.

| Style                 | Freestanding |
|-----------------------|--------------|
| Brand                 | <u>Lopi</u>  |
| Heating Capacity (m2) | 185          |

# **PRODUCT DESCRIPTION**

The Lopi Greenfield GS2 Freestanding Gas Heater is a traditional cast iron freestanding fireplace that features the award winning Ember-Fyre burner with high definition Log. The venting options mean that it can flue off the top or directly off the rear. The large heating capacity and 3 panels of ceramic glass mean incredible heat and an incredible view.

### **Specifications**

| Mj Input           | 40 Mj High 11.9 Mj Low NG 7.2 Mj Low LPG                      |
|--------------------|---------------------------------------------------------------|
| Visible Glass Size | Front: 667mm wide x 411mm high Sides: 268mm wide x 390mm high |
| Burner System      | Dual Burner - Ember-Fyre                                      |
| Accent Lights      | Included                                                      |
| Remote Control     | Wall Mounted GreenSmart 2 Thermostat Remote                   |