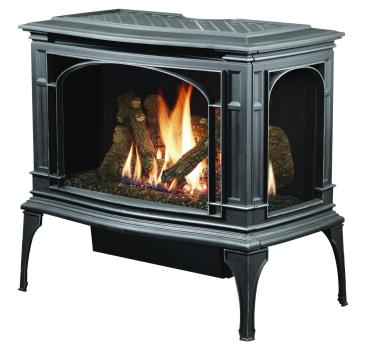

## LOPI GREENFIELD GS2 FREESTANDING GAS FIREPLACE

# **PRODUCT DESCRIPTION**

The Lopi Greenfield GS2 Freestanding Gas Heater is a traditional cast iron freestanding fireplace that features the award winning Ember-Fyre burner with high definition Log. The venting options mean that it can flue off the top or directly off the rear. The large heating capacity and 3 panels of ceramic glass mean incredible heat and an incredible view.

### **Specifications**

| Mj Input           | 40 Mj High 11.9 Mj Low NG 7.2 Mj Low LPG                      |
|--------------------|---------------------------------------------------------------|
| Visible Glass Size | Front: 667mm wide x 411mm high Sides: 268mm wide x 390mm high |
| Burner System      | Dual Burner - Ember-Fyre                                      |
| Accent Lights      | Included                                                      |
| Remote Control     | Wall Mounted GreenSmart 2 Thermostat Remote                   |