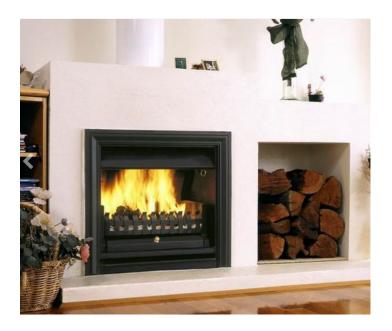

## PRODUCT DESCRIPTION

If you want to create a wood burning fireplace in a new or existing home, the Firefox OFP system ensures you can have a fireplace in the architectural style that your desire - almost anywhere.

Designed not to spill smoke and fully complied to Australian standards, the system is many times more efficient than a traditional brick built fireplace and can be positioned on a timber floor without the need for special footings/foundations.

A simple non-combustible enclosure (zero casing) around the system is all that's required. The unit can then be surrounded with timber framing and plasterboard making the architectural options virtually limitless. Convection Firebox includes Wood Firegrate and Ashpan, Gather & Safety Screen.