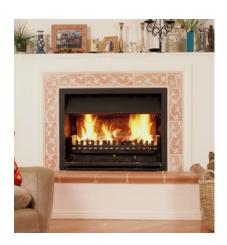

## PRODUCT DESCRIPTION

If you want to create a wood burning fireplace in a new or existing home, the Firefox OFP system ensures you can have a fireplace in the architectural style that your desire - almost anywhere.

Designed not to spill smoke and fully complied to Australian standards, the system is many times more efficient than a traditional brick built fireplace and can be positioned on a timber floor without the need for special footings/foundations.

A simple non-combustible enclosure (zero casing) around the system is all that's required. The unit can then be surrounded with timber framing and plasterboard making the architectural options virtually limitless. Convection Firebox includes Wood Firegrate and Ashpan, Gather & Safety Screen.