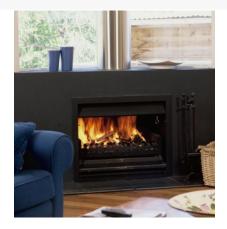

## PRODUCT DESCRIPTION

If you want to create a wood burning fireplace in a new or existing home, the Firefox OFP system ensures you can have a fireplace in the architectural style that your desire - almost anywhere.

Designed not to spill smoke and fully complied to Australian standards, the system is many times more efficient than a traditional brick built fireplace and can be positioned on a timber floor without the need for special footings/foundations.

A simple non-combustible enclosure (zero casing) around the system is all that's required. The unit can then be surrounded with timber framing and plasterboard making the architectural options virtually limitless. Convection Firebox includes Wood Firegrate and Ashpan, Gather & Safety Screen.