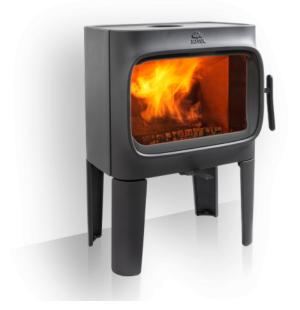

### JOTUL F305 FREESTANDING WOOD FIREPLACE

# **PRODUCT DESCRIPTION**

Jøtul F 305 series has a horizontal design that makes it easy to place logs and provides a rapid 10kW peak heat transfer to the room. Integrated convection has an impressive 1g/kg emission rate. With Norwegian designers Anderssen & Voll, we have made a stove which merges 160 years of heating experience with timeless design.

Available with Long Legs (LL) or wood stacker base (B) with the legged model also available in White Enamel.

#### Advantages

- □ Large firebox with a modern design
- Short distance to combustible walls
- Unparalleled view to the flames