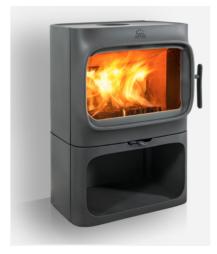

Available with Long Legs (LL) or wood stacker base (B) with the legged model also available in White Enamel.

## **OTHER PRODUCT IMAGES**