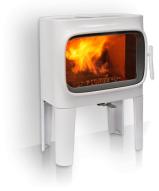

### JOTUL F305 FREESTANDING WOOD FIREPLACE

### \$5,649.00

\*Price is for the *F305 Legged Black* model only and does not include optional extras. Please contact us for more information.

| Weight                | 169 kg       |
|-----------------------|--------------|
| Brand                 | <u>Jotul</u> |
| Style                 | Freestanding |
| Heating Capacity (m2) | 110-130      |
| Efficiency (%)        | 64           |
| Emissions (g/kg)      | 1.0g/kg      |
| Maximum Log Size      | 41cm         |
| Heating Style         | N/A          |

Available with Long Legs (LL) or wood stacker base (B) with the legged model also available in White Enamel.