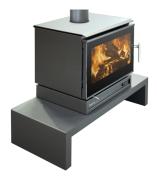

## **EUREKA RUBY MODULAR** FREESTANDING WOOD FIREPLACE-SELECTION **SERIES**

\$5,410.00

\*Price is for the *Ruby Modular Unit* model only and does not include optional extras. Please contact us for more information.

## PRODUCT DESCRIPTION

The Eureka Selection Modular Series offers a modern take on the traditional freestanding wood heater.

Eureka designed the Selection Modular series with functionality at the top of their priority list.

The Ruby Modular is a high efficiency, low emissions modular option that has an optional 1200mm bench.

## **Additional Features**

- Sleek & modern design
- 1200mm bench option (additional cost)
- 3-Speed fan with thermostatic switch
- Cast iron lined
- 8mm steel baffle plate
- 10 Year firebox warranty
- Dual pre-heated primary air
- Dual-action handle latch