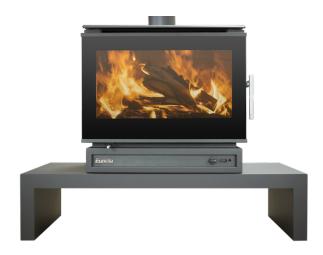

## **EUREKA RUBY MODULAR** FREESTANDING WOOD FIREPLACE-SELECTION **SERIES**

\$5,410.00

\*Price is for the *Ruby Modular Unit* model only and does not include optional extras. Please contact us for more information.

**Dimensions** 548 × 748 × 676 mm

**Brand Eureka** 

**Freestanding** Style

**Heating Capacity (m2)** 330

76 Efficiency (%)

Emissions (g/kg) 1.3g/kg

**Maximum Log Size** 59cm

- Email info@fire4u.com.au
- Call 0414 362 377 for an appointment

## PRODUCT DESCRIPTION

The Eureka Selection Modular Series offers a modern take on the traditional freestanding wood heater.

Eureka designed the Selection Modular series with functionality at the top of their priority list.

The Ruby Modular is a high efficiency, low emissions modular option that has an optional 1200mm bench.