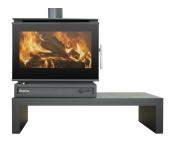

## **EUREKA RUBY MODULAR** FREESTANDING WOOD FIREPLACE-SELECTION **SERIES**

\$5,410.00

\*Price is for the *Ruby Modular Unit* model only and does not include optional extras. Please contact us for more information.

## PRODUCT DESCRIPTION

The Eureka Selection Modular Series offers a modern take on the traditional freestanding wood heater.

Eureka designed the Selection Modular series with functionality at the top of their priority list.

The Ruby Modular is a high efficiency, low emissions modular option that has an optional 1200mm bench.

## **Additional Features**

- Sleek & modern design
- 1200mm bench option (additional cost)
- 3-Speed fan with thermostatic switch
- Cast iron lined
- 8mm steel baffle plate
- 10 Year firebox warranty
- Dual pre-heated primary air
- Dual-action handle latch