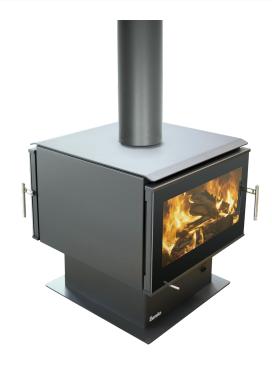

## EUREKA DOUBLE SIDED JEWEL FREESTANDING WOOD FIREPLACE

\$7,835.00

\*Price is for the *Jewel Double Sided Freestanding* 420 model only and does not include optional extras. Please contact us for more information.

**Dimensions**  $745 \times 695 \times 765 \text{ mm}$ 

Brand <u>Eureka</u>

Style <u>Freestanding</u>, <u>Insert</u>

Heating Capacity (m2) 420

Efficiency (%) 62

Emissions (g/kg) 1.2g/kg

Maximum Log Size 53

Heating Style N/A

## **Jewel 420 Freestanding Specifications**

Capacity 420m<sup>2</sup> Log Width 530mm Flue Size 175mm Efficiency 62% Emissions 1.2g/kg 25 kW **Output** 