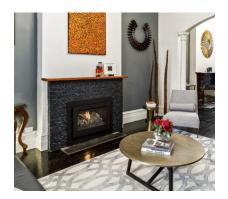

e a larger version check out the <u>DVL GS.</u>

#### **Specifications**

**Mj Input** 31Mj High 12.6Mj Low NG / 10.7Mj LPG

**Visible Glass Size** 600mm wide x 280mm high

**Installation Type** Masonry Installation

**Burner System** Ember-Fyre II

Accent Lights Overhead & Ember-Glo

Remote Control Wall Mounted GreenSmart Thermostat

Remote

#### **Options**

#### **Face Options:**

Wilmington Black

Metropolitan Black

Profile Black or Silver

Time Square Black

#### **Media Options:**

Oak Log

Birch Log

Driftwood

- Email info@fire4u.com.au
- Call 0414 362 377 for an appointment



### **Fireback Liner Options: (Optional)**

Enamel

Handmade Brick

Straight Brick

Hewn Timber Effect Concrete Mantel & Legs

Hand Hewn Timber Mantel

Polished Concrete Mantel

# **OTHER PRODUCT IMAGES**