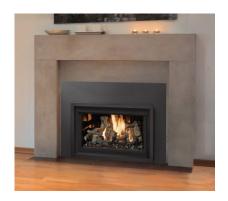

## **LOPI DVS EG GS2 INSERT GAS FIREPLACE**

\$6,010.00

\*Price is for the DVS EG GS2 with Oak log media only. Choice of face & panel additional, does not include optional extras. Please contact us for more information.

### PRODUCT DESCRIPTION

The Lopi DVS EG GS2 Gas Insert is designed to turn your existing brick fireplace into an economical and beautiful heat source. You'll still enjoy a gorgeous fire without loosing the heat out your chimney! If you require a larger version check out the <u>DVL GS.</u>

### **Fireback Liner Options: (Optional)**

Enamel

Handmade Brick

Straight Brick

Hewn Timber Effect Concrete Mantel & Legs

Hand Hewn Timber Mantel

Polished Concrete Mantel