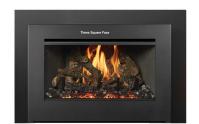

#### **Face Options:**

Wilmington Black

Metropolitan Black

Profile Black or Silver

Time Square Black