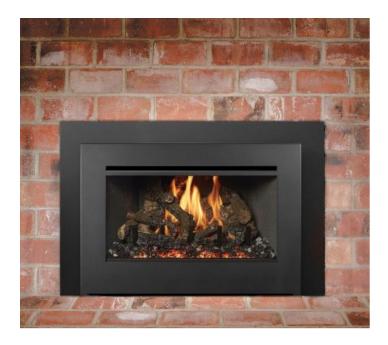

## **LOPI DVS EG GS2 INSERT GAS FIREPLACE**

\$6,010.00

\*Price is for the DVS EG GS2 with Oak log media only. Choice of face & panel additional, does not include optional extras. Please contact us for more information.

### PRODUCT DESCRIPTION

The Lopi DVS EG GS2 Gas Insert is designed to turn your existing brick fireplace into an economical and beautiful heat source. You'll still enjoy a gorgeous fire without loosing the heat out your chimney! If you require a larger version check out the <u>DVL GS.</u>