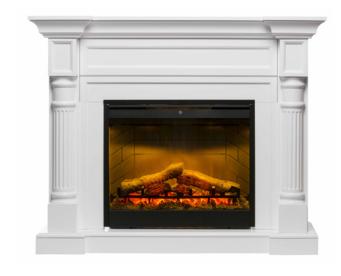

## **DIMPLEX WINSTON** FREESTANDING ELECTRIC **FIREPLACE**

\$2,699.95

\*Price is for the Winston 2kW model only and does not include optional extras. Please contact us for more information.

**Dimensions** 350 × 1321 × 1067 mm

## PRODUCT DESCRIPTION

The Winston mantel package is full of excellent features that will make it suitable for all kinds of settings and decors. This contemporary fireplace uses a realistic log set and fire effects to create a very convincing result

## **Features**

- 3 stage remote control
- Electraflame technology with log effect
- 26" Optiflame LED Electric Firebox
- Thermostat control
- Set up in minutes, no expensive installation or venting required
- Flame effect can be used independently of heat source
- Can be moved from room to room
- Safe, cool to touch glass
- Traditional styling will bring style and elegance to any room