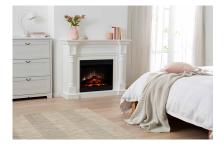

## PRODUCT DESCRIPTION

The Winston mantel package is full of excellent features that will make it suitable for all kinds of settings and decors. This contemporary fireplace uses a realistic log set and fire effects to create a very convincing result

## **Features**

- 3 stage remote control
- Electraflame technology with log effect
- 26" Optiflame LED Electric Firebox
- Thermostat control
- Set up in minutes, no expensive installation or venting required
- Flame effect can be used independently of heat source
- Can be moved from room to room
- Safe, cool to touch glass
- Traditional styling will bring style and elegance to any room