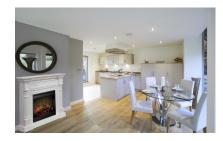

## PRODUCT DESCRIPTION

The Winston mantel package is full of excellent features that will make it suitable for all kinds of settings and decors. This contemporary fireplace uses a realistic log set and fire effects to create a very convincing result

## **Features**

- 3 stage remote control
- Electraflame technology with log effect
- 26" Optiflame LED Electric Firebox
- Thermostat control
- Set up in minutes, no expensive installation or venting required
- Flame effect can be used independently of heat source
- Can be moved from room to room
- Safe, cool to touch glass
- Traditional styling will bring style and elegance to any room