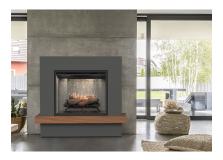

felike flames, to the full brick interior, captures the charm of a wood-burning fireplace.

## **Features**

| □ New | look: | concrete | look | bac | king | Revil | lusion | fire | box |
|-------|-------|----------|------|-----|------|-------|--------|------|-----|
|-------|-------|----------|------|-----|------|-------|--------|------|-----|

- ☐ Revillusion Flame Technology flames are larger, brighter and more random, appearing from within the logs
- ☐ Mood lighting customise the firebox glow with a choice of warm hues
- ☐ Set up in minutes, no expensive installation or venting required
- ☐ Colour enhancement adjust the flame base to red or blue
- ☐ Full brick-surround firebox
- ☐ Can be moved from room to room
- ☐ Brightness flicker & ambient light sensor

## **OTHER PRODUCT IMAGES**