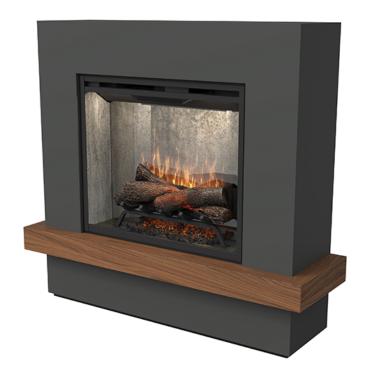

## DIMPLEX SHERWOOD 2KW MANTLE W/30" REVILLUSION ELECTRIC FIREPLACE

\$2,999.95

\*Price is for the Sherwood 2kW Mantle w/30" Revillusion Firebox model only and does not include optional extras. Please contact us for more information.

## PRODUCT DESCRIPTION

Revillusion is a completely new way of looking at fireplaces, and changing the standard for electric. A clear view through the lifelike flames, to the full brick interior, captures the charm of a wood-burning fireplace.

## **Features**

| □ New | look: | concrete | look | bac | king | Revil | lusion | fire | box |
|-------|-------|----------|------|-----|------|-------|--------|------|-----|
|-------|-------|----------|------|-----|------|-------|--------|------|-----|

- ☐ Revillusion Flame Technology flames are larger, brighter and more random, appearing from within the logs
- ☐ Mood lighting customise the firebox glow with a choice of warm hues
- ☐ Set up in minutes, no expensive installation or venting required
- ☐ Colour enhancement adjust the flame base to red or blue
- ☐ Full brick-surround firebox
- ☐ Can be moved from room to room
- ☐ Brightness flicker & ambient light sensor