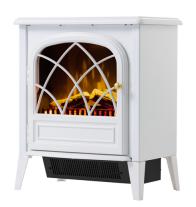

# **DIMPLEX RITZ 2KW** FREESTANDING ELECTRIC **FIREPLACE**

## **PRODUCT DESCRIPTION**

This compact electric stove gives you all of the cosy ambience of a wood stove with none of the mess. The clean white finish, working door and traditional stove style finish make it a perfect addition to any space. The Flame effect can be used independently of the heat source.

Also available in Black finish

#### **Features**

- Optiflame LED effect with log fuel bed
- Traditional Stove Style design
- 2 Heat Settings
- Opening Door