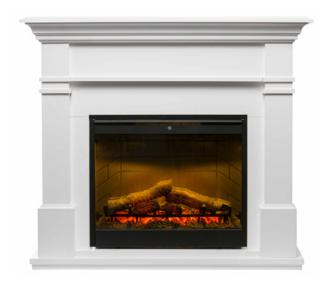

## **DIMPLEX KENTON** FREESTANDING ELECTRIC **FIREPLACE**

\$2,499.95

\*Price is for the Kenton Espresso model only and does not include optional extras. Please contact us for more information.

**Dimensions** 455 × 1260 × 1100 mm

## **PRODUCT DESCRIPTION**

Clean, uncluttered lines and a classic form that complements any décor make the Kenton electric fireplace perfect for just about any space.

## **Features**

- 3D flame effect Electraflame technology with log effect
- 3 stage remote control
- 2kW fan heater
- 26" Optiflame LED Electric Firebox
- Set up in minutes, no expensive installation or venting required
- Can be moved from room to room
- Safe, cool to touch glass
- Flame effect can be used independently of heat source