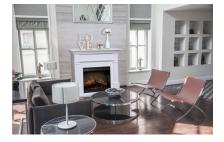

** FREESTANDING ELECTRIC **FIREPLACE**

\$2,499.95

\*Price is for the Kenton Espresso model only and does not include optional extras. Please contact us for more information.



**Dimensions** 455 × 1260 × 1100 mm

Style **Freestanding** 

**Brand Dimplex** 



## **PRODUCT DESCRIPTION**

Clean, uncluttered lines and a classic form that complements any décor make the Kenton electric fireplace perfect for just about any space.

## **Features**

- 3D flame effect Electraflame technology with log effect
- 3 stage remote control
- 2kW fan heater
- 26" Optiflame LED Electric Firebox
- Set up in minutes, no expensive installation or venting required
- Can be moved from room to room
- Safe, cool to touch glass
- Flame effect can be used independently of heat source

## **OTHER PRODUCT IMAGES**