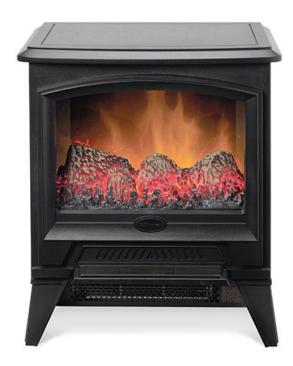

## **DIMPLEX CASPER 2KW** FREESTANDING ELECTRIC **FIREPLACE**

## **PRODUCT DESCRIPTION**

The Casper is a classic, compact stove designed to fit in a standard fireplace or on a hearth. It is available in a traditional black finish, with a lava rock style fuel bed. The Optiflame LED effect gives a unique, warming glow that can be enjoyed throughout the year.

- ☐ Optiflame LED effect with lava rock style fuel bed
- ☐ Flame can be used independently of heat source
- ☐ 2 heat settings (1000w/2000w)