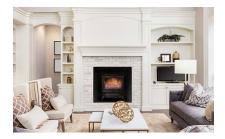

## **DIMPLEX CASPER 2KW** FREESTANDING ELECTRIC **FIREPLACE**

## \$299.95

\*Price is for the Casper 2kW model only and does not include optional extras. Please contact us for more information.



**Dimensions** 441 × 305 × 549 mm

Style **Freestanding** 

**Brand Dimplex** 



## **PRODUCT DESCRIPTION**

The Casper is a classic, compact stove designed to fit in a standard fireplace or on a hearth. It is available in a traditional black finish, with a lava rock style fuel bed. The Optiflame LED effect gives a unique, warming glow that can be enjoyed throughout the year.

- ☐ Optiflame LED effect with lava rock style fuel bed
- ☐ Flame can be used independently of heat source
- ☐ 2 heat settings (1000w/2000w)

## OTHER PRODUCT IMAGES