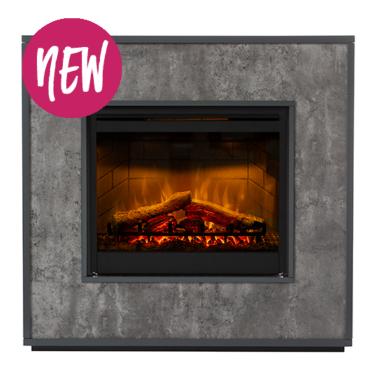

## PRODUCT DESCRIPTION

The Atlantic mantel package is full of excellent features that will make it suitable for all kinds of settings. This contemporary fireplace uses a realistic log set and flame effects to create a very convincing result. Set up in minutes, no expensive installation or venting required. The LED Flame effect can be used independently of the heat source, circulating air in room without heat. Can be moved from room to room.

## **Features**

- Optiflame technology with log effect
- Safe, cool to touch Glass
- Circulates Air without heat
- Grey & Concrete Effect Finish
- 2 Heat Settings
- Multifunction Controls