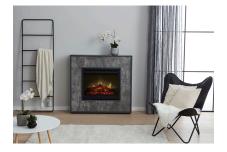

## PRODUCT DESCRIPTION

The Atlantic mantel package is full of excellent features that will make it suitable for all kinds of settings. This contemporary fireplace uses a realistic log set and flame effects to create a very convincing result. Set up in minutes, no expensive installation or venting required. The LED Flame effect can be used independently of the heat source, circulating air in room without heat. Can be moved from room to room.

## **Features**

- Optiflame technology with log effect
- Safe, cool to touch Glass
- Circulates Air without heat
- Grey & Concrete Effect Finish
- 2 Heat Settings
- Multifunction Controls