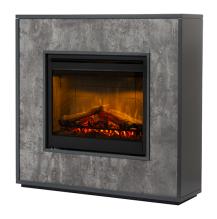

## PRODUCT DESCRIPTION

The Atlantic mantel package is full of excellent features that will make it suitable for all kinds of settings. This contemporary fireplace uses a realistic log set and flame effects to create a very convincing result. Set up in minutes, no expensive installation or venting required. The LED Flame effect can be used independently of the heat source, circulating air in room without heat. Can be moved from room to room.

## **Features**

- Optiflame technology with log effect
- Safe, cool to touch Glass
- Circulates Air without heat
- Grey & Concrete Effect Finish
- 2 Heat Settings
- Multifunction Controls