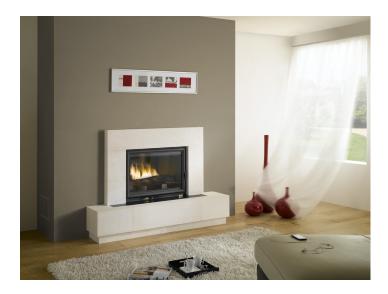

## PRODUCT DESCRIPTION

The C700L wood fireplace is a basic model for all of <u>Chazelles's fireplace</u> designs and is the 2nd smallest fireplace in the <u>Radiant Collection</u> which is built for the lower price range. The C700L fireplace is designed for installation into an existing brick fireplace and chimney space. This <u>fireplace design</u> showcases the splendour of a slow combustion open fireplace without compromising on safety and heating efficiency.