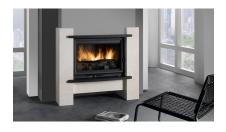

## PRODUCT DESCRIPTION

The C700L wood fireplace is a basic model for all of <u>Chazelles's fireplace</u> designs and is the 2nd smallest fireplace in the <u>Radiant Collection</u> which is built for the lower price range. The C700L fireplace is designed for installation into an existing brick fireplace and chimney space. This <u>fireplace design</u> showcases the splendour of a slow combustion open fireplace without compromising on safety and heating efficiency.