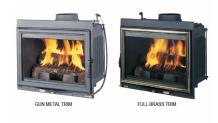

## **FEATURES INCLUDE:**

- 130kg heavy duty cast iron fireplace
- Lateral (side) opening
- 200 mm flue size
- 820°C heat resistant ceramic flat glass
- Choice of 2 door trim finishes: gun metal or full brass
- 10 year warranty
- AS/NZS 4013 tested.