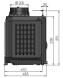

## CHAZELLES C700L INSERT WOOD FIREPLACE

\$3,938.00

\*Price is for the C700L model only, and does not include optional extras. Please contact us for more information.

**Dimensions**  $453 \times 694 \times 625 \text{ mm}$ 