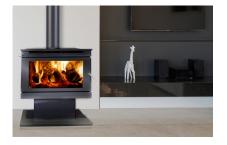

## **BLAZE B500** FREESTANDING PEDESTAL **WOOD FIREPLACE SERIES**

\$2,149.00

\*Price is for the Blaze B500 Pedestal model only and does not include optional extras. Please contact us for more information.

**Dimensions** 462 × 635 × 780 mm

**Freestanding** Style

**Brand Blaze** 

**Heating Capacity (m2)** 190

Efficiency (%) 60

Emissions (g/kg) 0.71

**Maximum Log Size** N/A

**Heating Style** Convection

## **PRODUCT DESCRIPTION**

The Blaze B500 Freestanding Pedestal is a contemporary design with amazing coverage & efficiency, 6mm firebox with a large ceramic glass/steel door and an 8mm steel baffle plate. Also features as a standard a 3 speed manual fan

## **Features**

- ☐ 8mm Steel Baffle
- ☐ Stainless Steel Handle
- ☐ Large Steel Door
- ☐ Ceramic Glass
- ☐ Firebrick lining
- ☐ 6mm Firebox construction
- ☐ Standard 3 speed manual fan
- ☐ Pedestal Base