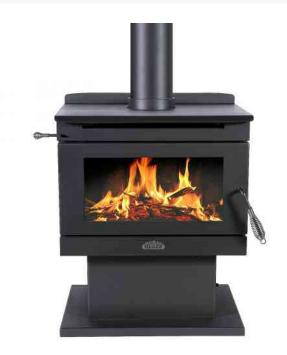

## **BLAZE B500** FREESTANDING PEDESTAL **WOOD FIREPLACE SERIES**

\$2,149.00

\*Price is for the Blaze B500 Pedestal model only and does not include optional extras. Please contact us for more information.

## **PRODUCT DESCRIPTION**

The Blaze B500 Freestanding Pedestal is a contemporary design with amazing coverage & efficiency, 6mm firebox with a large ceramic glass/steel door and an 8mm steel baffle plate. Also features as a standard a 3 speed manual fan

## **Features**

- ☐ 8mm Steel Baffle
- ☐ Stainless Steel Handle
- ☐ Large Steel Door
- ☐ Ceramic Glass
- ☐ Firebrick lining
- ☐ 6mm Firebox construction
- ☐ Standard 3 speed manual fan
- ☐ Pedestal Base