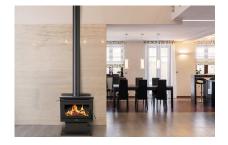

act us for more information.



**Dimensions** 462 × 635 × 780 mm

**Freestanding** Style

**Brand Blaze** 

**Heating Capacity (m2)** 190

Efficiency (%) 60

Emissions (g/kg) 0.71

**Maximum Log Size** N/A

**Heating Style** Convection

- Email info@fire4u.com.au
- Call 0414 362 377 for an appointment



## **PRODUCT DESCRIPTION**

The Blaze B500 Freestanding Pedestal is a contemporary design with amazing coverage & efficiency, 6mm firebox with a large ceramic glass/steel door and an 8mm steel baffle plate. Also features as a standard a 3 speed manual fan

## **Features**

- ☐ 8mm Steel Baffle
- ☐ Stainless Steel Handle
- ☐ Large Steel Door
- ☐ Ceramic Glass
- ☐ Firebrick lining
- ☐ 6mm Firebox construction
- ☐ Standard 3 speed manual fan
- ☐ Pedestal Base

## **OTHER PRODUCT IMAGES**