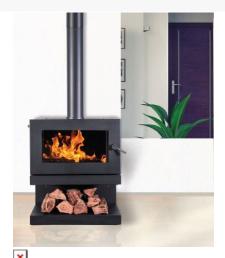

## BLAZE B600 FREESTANDING WOOD FIREPLACE

\$2,699.00

\*Price is for the *Blaze B600* model only and does not include any optional extras. Please contact us for more information.

**Dimensions**  $440 \times 665 \times 890 \text{ mm}$ 

Style <u>Freestanding</u>

Brand Blaze

**Heating Capacity (m2)** 150 – 190

**Efficiency (%)** 70

Emissions (g/kg) 0.67

Maximum Log Size N/A

**Heating Style** Convection

- Email info@fire4u.com.au
- Call 0414 362 377 for an appointment

## **PRODUCT DESCRIPTION**

The B600 not only looks modern and contemporary, but it has efficiency with amazing coverage.

Offering a standard 3 speed remote fan control and 6mm toughened glass with the C Base for wood stacking, 6mm steel construction with a large internal firebox, the easy to use functions make the B600 model an allround winner.

| □ 6mm Steel Baffle                    |
|---------------------------------------|
| ☐ Stainless Steel Handle              |
| ☐ Large Steel Door                    |
| □ Ceramic Glass                       |
| ☐ Firebrick lining                    |
| ☐ 6mm Firebox construction            |
| ☐ Standard 3 Speed Remote Control Far |
| ☐ C Base for Wood Storage             |