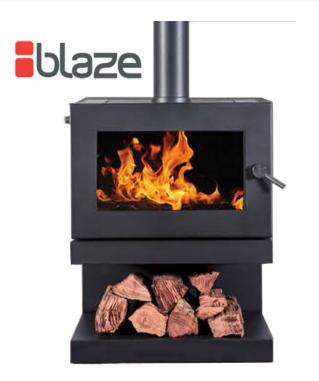

## BLAZE B600 FREESTANDING WOOD FIREPLACE

\$2,699.00

\*Price is for the *Blaze B600* model only and does not include any optional extras. Please contact us for more information.

**Dimensions**  $440 \times 665 \times 890 \text{ mm}$ 

Style <u>Freestanding</u>

Brand Blaze

**Heating Capacity (m2)** 150 – 190

**Efficiency (%)** 70

Emissions (g/kg) 0.67

Maximum Log Size N/A

**Heating Style** Convection

- Email info@fire4u.com.au
- Call 0414 362 377 for an appointment

## **PRODUCT DESCRIPTION**

The B600 not only looks modern and contemporary, but it has efficiency with amazing coverage.

Offering a standard 3 speed remote fan control and 6mm toughened glass with the C Base for wood stacking, 6mm steel construction with a large internal firebox, the easy to use functions make the B600 model an allround winner.