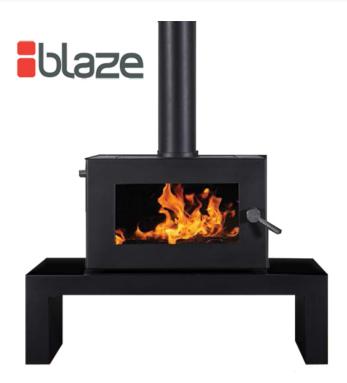

## BLAZE B605 FREESTANDING WOOD FIREPLACE WITH BENCH

### \$3,049.00

\*Price is for the *Blaze B605* model only and does not include optional extras. Please contact us for more information.

| Dimensions            | 475 × 1170 × 890 mm |
|-----------------------|---------------------|
| Style                 | <b>Freestanding</b> |
| Brand                 | <u>Blaze</u>        |
| Heating Capacity (m2) | 150 – 190           |
| Efficiency (%)        | 70                  |
| Emissions (g/kg)      | 0.67                |
| Maximum Log Size      | N/A                 |
| Heating Style         | Convection          |

# **PRODUCT DESCRIPTION**

The B605 features a contemporary bench mounted design that not only looks sensational but it has excellent efficiency with amazing coverage too.

- The firebox can be mounted in 3 different positions on the bench
- Designed to enhance the modern living space
- Coffee Table base with toughened glass top
- Designed in Australia

### **Features**

🛛 6mm Steel Baffle

- Stainless Steel Handle
- Large Steel Door
- Ceramic Glass
- □ Firebrick lining
- 6mm Firebox construction
- 3 speed Remote Control Fan

×