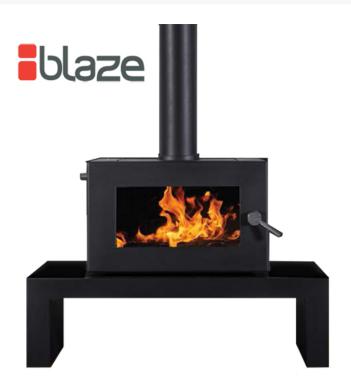

## BLAZE B905 FREESTANDING WOOD FIREPLACE WITH BENCH

\$3,549.00

\*Price is for the *Blaze B905* model only and does not include optional extras. Please contact us for more information.

**Dimensions**  $515 \times 1320 \times 940 \text{ mm}$ 

## PRODUCT DESCRIPTION

The B905 bench mounted convection wood heater will make a statement in any living space. A sleek and stylish option for larger spaces.

- Stunning modern design with great heating performance
- The firebox can be mounted in 3 different positions on the bench
- Coffee Table base with toughened glass top for a flawless finish
- Designed in Australia

## **Features**

- ☐ 6mm Steel Baffle
- ☐ Stainless Steel Handle
- ☐ Large Steel Door
- ☐ Ceramic Glass
- ☐ Firebrick lining
- ☐ 6mm Firebox construction
- ☐ 3 speed Remote Control Fan