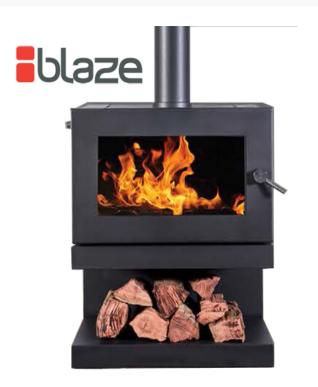

## BLAZE B900 FREESTANDING WOOD FIREPLACE

\$3,149.00

\*Price is for the *Blaze B900* model only and does not include any optional extras. Please contact us for more information.

**Dimensions**  $440 \times 760 \times 940 \text{ mm}$ 

Style <u>Freestanding</u>

Brand Blaze

**Heating Capacity (m2)** 220 – 260

Efficiency (%) 72

Emissions (g/kg) 0.74

Maximum Log Size N/A

**Heating Style** Convection

## PRODUCT DESCRIPTION

The B900 is a modern wood heater that features handy wood storage within the C Base. With its modern design and robust look, this fire is an eye catcher in the room.

Offering a standard 3 speed remote fan control and 6mm toughened glass wood stack base, 6mm steel construction with a large internal firebox, the easy to use functions make the 900 model an all-round winner.

## **Features**

- ☐ 6mm Steel Baffle
- ☐ Stainless Steel Handle
- ☐ Large Steel Door
- ☐ Ceramic Glass
- ☐ Firebrick lining
- ☐ 6mm Firebox construction
- ☐ Standard Remote Control Fan