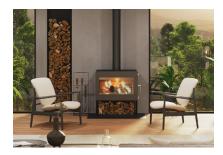

## **BLAZE B700 FREESTANDING WOODSTACKER WOOD FIREPLACE**

\$3,549.00

\*Price is for the Blaze B700 model only and does not include optional extras. Please contact us for more information.

**Dimensions** 489.7 × 846 × 857 mm

## **PRODUCT DESCRIPTION**

The B700 landscape model is a new addition to the Blaze wood heating range with modern design that incorporate convenient wood storage, as well as powerful heat output which is further enhanced by a 3-speed remote control fan.

## **Features**

- Convenient Wood Storage Area
- Large viewing window
- Heats up to 260m2
- 3 Speed Remote Control Fan