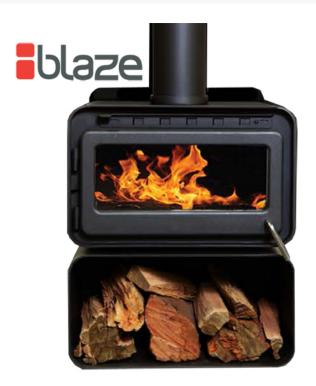

## **BLAZE B100 FREESTANDING WOODSTACKER WOOD FIREPLACE**

\$2,049.00

\*Price is for the *B100* model only and does not include optional extras. Please contact us for more information.

Weight 115 kg

**Dimensions** 508.4 × 600 × 812.3 mm

## **PRODUCT DESCRIPTION**

The Blaze 100 is small in foot print but a powerful radiant wood heater with a minimalistic design and easy to use features. Modern stainless steel handle cast iron door, ceramic door glass and constructed with 6mm steel. The B100 is just quirky enough to be uniquely stylish.

## **Features**

- ☐ 6mm Steel Baffle
- ☐ Stainless Steel Handle
- ☐ Cast Iron Door
- ☐ Ceramic Glass
- ☐ Firebrick lining
- ☐ 6mm Firebox construction