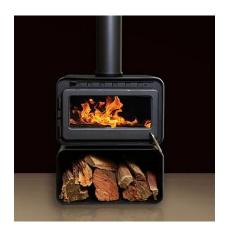

## **BLAZE B100 FREESTANDING WOODSTACKER WOOD FIREPLACE**

\$2,049.00

\*Price is for the *B100* model only and does not include optional extras. Please contact us for more information.

Weight 115 kg

**Dimensions** 508.4 × 600 × 812.3 mm

## **PRODUCT DESCRIPTION**

The Blaze 100 is small in foot print but a powerful radiant wood heater with a minimalistic design and easy to use features. Modern stainless steel handle cast iron door, ceramic door glass and constructed with 6mm steel. The B100 is just quirky enough to be uniquely stylish.

## **Features**

- ☐ 6mm Steel Baffle
- ☐ Stainless Steel Handle
- ☐ Cast Iron Door
- ☐ Ceramic Glass
- ☐ Firebrick lining
- ☐ 6mm Firebox construction