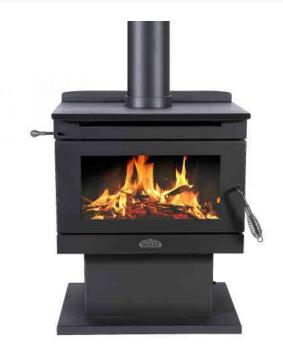

## BLAZE B800 PEDESTAL FREESTANDING WOOD FIREPLACE

\$2,649.00

\*Price is for the *Blaze B800 Pedestal* model only and does not include optional extras. Please contact us for more information.

**Dimensions**  $502 \times 735 \times 790 \text{ mm}$ 

## **PRODUCT DESCRIPTION**

The Blaze B800 is designed in Australia and has excellent efficiency with amazing coverage, 6mm Steel construction, large firebox with Pedestal Base and easy to use features.

## **Features**

- ☐ 8mm Steel Baffle
- ☐ Stainless Steel Handle
- ☐ Large Steel Door
- ☐ Ceramic Glass
- ☐ Firebrick lining
- ☐ 6mm Firebox construction
- ☐ Pedestal Base
- ☐ Standard 3 speed Manual Fan