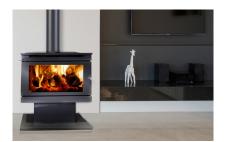

## BLAZE B800 PEDESTAL FREESTANDING WOOD FIREPLACE

\$2,649.00

\*Price is for the *Blaze B800 Pedestal* model only and does not include optional extras. Please contact us for more information.

**Dimensions**  $502 \times 735 \times 790 \text{ mm}$ 

## **PRODUCT DESCRIPTION**

The Blaze B800 is designed in Australia and has excellent efficiency with amazing coverage, 6mm Steel construction, large firebox with Pedestal Base and easy to use features.

## **Features**

- ☐ 8mm Steel Baffle
- ☐ Stainless Steel Handle
- ☐ Large Steel Door
- ☐ Ceramic Glass
- ☐ Firebrick lining
- ☐ 6mm Firebox construction
- ☐ Pedestal Base
- ☐ Standard 3 speed Manual Fan