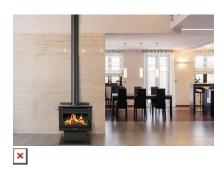

*Price is for the *Blaze B800 Pedestal* model only and does not include optional extras. Please contact us for more information.



**Dimensions**  $502 \times 735 \times 790 \text{ mm}$ 

Style <u>Freestanding</u>

Brand Blaze

**Heating Capacity (m2)** 220 – 260

Efficiency (%) 64

Emissions (g/kg) 0.88

Maximum Log Size N/A

**Heating Style** Convection



## **PRODUCT DESCRIPTION**

The Blaze B800 is designed in Australia and has excellent efficiency with amazing coverage, 6mm Steel construction, large firebox with Pedestal Base and easy to use features.

## **Features**

- ☐ 8mm Steel Baffle
- ☐ Stainless Steel Handle
- ☐ Large Steel Door
- ☐ Ceramic Glass
- ☐ Firebrick lining
- ☐ 6mm Firebox construction
- ☐ Pedestal Base
- ☐ Standard 3 speed Manual Fan

## **OTHER PRODUCT IMAGES**