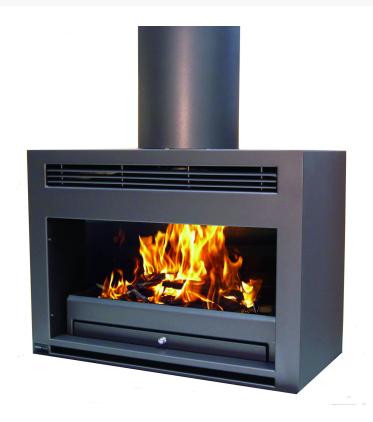

## ARANBE OPEN FRONTED WOOD FIRE

\$3,595.00

\*Price is for the *Open fronted Wood Fire Zero Box* model only and does not include optional extras. Please contact us for more information.

**Dimensions**  $465 \times 925 \times 675 \text{ mm}$ 

## PRODUCT DESCRIPTION

It is simple to install and does not require a traditional fireplace and chimney.

The Open Fronted Wood Fire is constructed with a fully insulated firebox. This allows it to be installed as either a freestanding open fronted fire or into a masonry or non combustible construction.

The steel firebox design delivers both radiant and convection heat. As the steel firebox builds up in heat air movement around the firebox generates convection heat. The fireplace grate assists in increased air flow delivering more heat whilst also having a removable ash pan for easy cleaning.