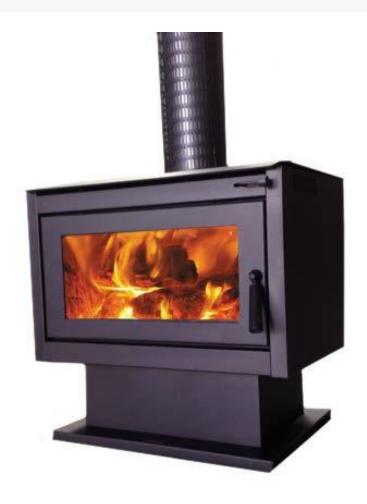

## **ARANBE 300** FREESTANDING WOOD **FIREPLACE**

\$3,550.00

\*Price is for the Aranbe 300 with Fan model only and does not include optional extras. Please contact us for more information.

**Dimensions** 559 × 777 × 860 mm

Style **Freestanding** 

**Brand Aranbe Heat** 

**Heating Capacity (m2)** 300

Efficiency (%) 70

Emissions (g/kg) 1.1g/kg

**Maximum Log Size** N/A

**Heating Style** Convection

- Email info@fire4u.com.au
- Call 0414 362 377 for an appointment

## **PRODUCT DESCRIPTION**

The Aranbe Heat Range of freestanding heaters offers a high performance wood heater capable of heating homes up to 300 square metres. Within the range there are design options that enable the heater to be customised to suit your heating needs. Optional wood box model available.