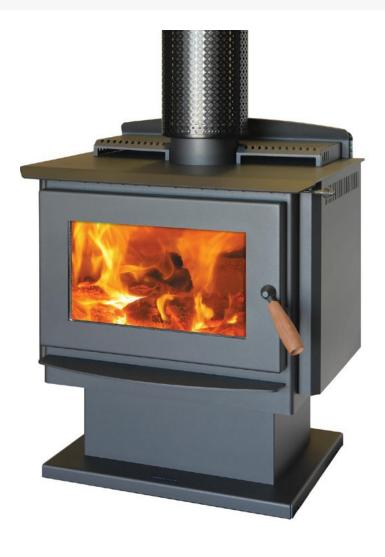

## ARANBE 240 FREESTANDING WOOD FIREPLACE

\$2,550.00

\*Price is for the *Aranbe 240 Pedestal & Legged* model only and does not include optional extras. Please contact us for more information.

**Dimensions**  $565 \times 667 \times 815 \text{ mm}$ 

Style <u>Freestanding</u>

Brand Aranbe Heat

Heating Capacity (m2) 240

Efficiency (%) 63

Emissions (g/kg) 1.1g/kg

Maximum Log Size N/A

**Heating Style**Both Radiant & Convection

## **PRODUCT DESCRIPTION**

Radiant and convection wood heater that is designed to heat up to 240sq meters. Combined efficiency of 67% average with emissions particulate factor 1.7g/kg.

## **Additional Features**

- ☐ Firebrick lined firebox
- ☐ Self cleaning 5mm thick door glass
- ☐ Choice of legs or pedestal
- ☐ Cook top surface
- ☐ Deep ash bed for better ash retention
- ☐ Stainless steel baffle hangers
- ☐ Three speed fan
- ☐ Door opens over 90 degrees for easy loading