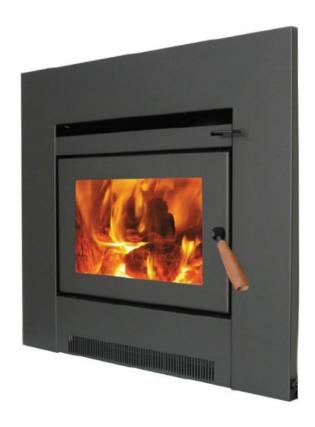

## **ARANBE 220IB INBUILT WOOD FIREPLACE**

\$3,260.00

\*Price is for the Aranbe 220IB Insert model only and does not include optional extras. Please contact us for more information.

**Dimensions** 445 × 610 × 595 mm

Style Insert

**Brand Aranbe Heat** 

220 **Heating Capacity (m2)** 

Efficiency (%) 62

Emissions (g/kg) 1.1g/kg

**Maximum Log Size** N/A

**Heating Style** Convection

- Email info@fire4u.com.au
- Call 0414 362 377 for an appointment

## **PRODUCT DESCRIPTION**

Our Aranbe 220 is an environmentally considerate wood heater with low emissions and high efficiency. Combined efficiency of 69% average with emissions particulate factor 0.6g/kg.