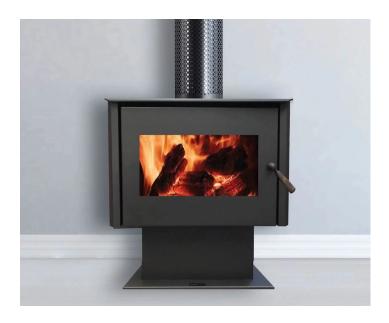

## ARANBE 220 FREESTANDING WOOD FIREPLACE

\$2,980.00

\*Price is for 220 Freestanding with Fan model only and does not include optional extras. Please contact us for more information.

**Dimensions**  $518 \times 670 \times 759 \text{ mm}$ 

Style <u>Freestanding</u>

Brand Aranbe Heat

Heating Capacity (m2) 220

Efficiency (%) 69

Emissions (g/kg) 0.6g/kg

Maximum Log Size N/A

**Heating Style** Convection

- Email info@fire4u.com.au
- Call 0414 362 377 for an appointment

## **PRODUCT DESCRIPTION**

Our Aranbe 220 is an environmentally considerate wood heater with low emissions and high efficiency. Combined efficiency of 69% average with emissions particulate factor 0.6g/kg.