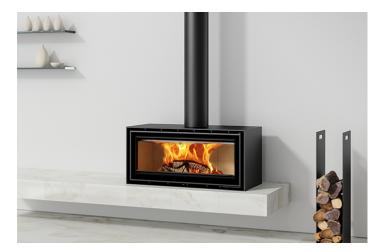

### ADF LINEA 85 B FREESTANDING WOOD FIREPLACE

# **PRODUCT DESCRIPTION**

The ADF Linea 85 B is all about contemporary lines and a strong sense of style. Expertly constructed by some of the world's finest craftsman ADF incorporates their heritage and time-honoured tradition into every design.

#### **Features**

- Constructed using high-strength 5mm quality black steel
- □ Automatic flue damper system significantly reduces smoke ingress to the room on re-fuelling
- I High density vermiculite lining system insulates the combustion chamber, providing better heat reflection
- □ Superior air wash system keeps the glass clean for unparalleled fire viewing
- □ Removable door handle, ensures a cool touch when stoking or refuelling the fire
- □ Vertical smoke exit through the top
- Dedestal Base & Steel Bench Base available for an additional cost