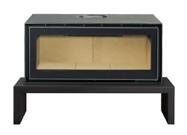

### ADF LINEA 85 B FREESTANDING WOOD FIREPLACE

# **PRODUCT DESCRIPTION**

The ADF Linea 85 B is all about contemporary lines and a strong sense of style. Expertly constructed by some of the world's finest craftsman ADF incorporates their heritage and time-honoured tradition into every design.

#### **Features**

- Constructed using high-strength 5mm quality black steel
- □ Automatic flue damper system significantly reduces smoke ingress to the room on re-fuelling
- I High density vermiculite lining system insulates the combustion chamber, providing better heat reflection
- □ Superior air wash system keeps the glass clean for unparalleled fire viewing
- □ Removable door handle, ensures a cool touch when stoking or refuelling the fire
- □ Vertical smoke exit through the top
- Dedestal Base & Steel Bench Base available for an additional cost